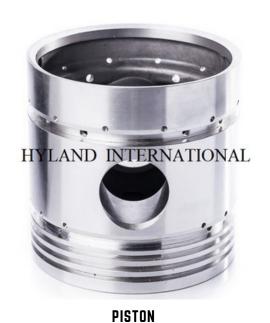

## HIGH-PERFORMANCE COMPRESSOR PARTS

Every part is meticulously checked to guarantee exquisite finishing

CORRORS INTERNAL

SHAFT SEAL SABROE

CONNECTING ROD RC11/RC12

**VALVE ASSEMBLY RC12** 

**PISTON SET** 

**VALVE PLATE** 