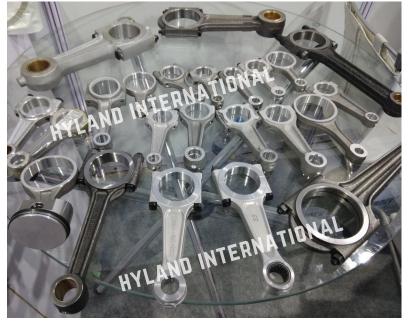

## HIGH-PERFORMANCE COMPRESSOR PARTS

Every part is meticulously checked to guarantee exquisite finishing

CORRORS INTERNAL

SHAFT SEAL SABROE

CONNECTING ROD RC11/RC12

**VALVE ASSEMBLY RC12** 

**PISTON SET** 

**VALVE PLATE** 

THRUST RING RC11

**DV ASSEMBLY RC12** 

SHAFT SEAL -CARRIER 5H

**CONNECTING ROD** 

CRANKSHAFT

**VALVE REEDS** 

**DV SPRINGS** 

**SHAFT SEAL MYCOM** 