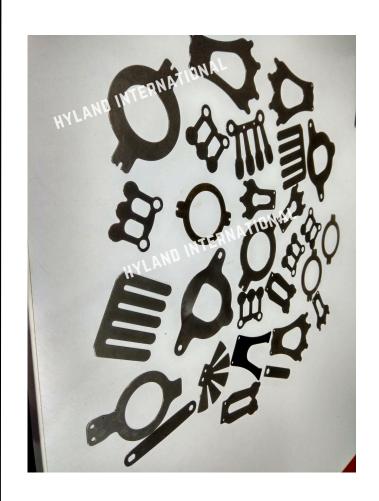

## HIGH-PERFORMANCE COMPRESSOR PARTS

Every part is meticulously checked to guarantee exquisite finishing

CORRORS INTERNAL

SHAFT SEAL SABROE

CONNECTING ROD RC11/RC12

**VALVE ASSEMBLY RC12** 

**PISTON SET** 

**VALVE PLATE** 

**GEAR SET RC11** 

**PISTON RING** 

PRESSURE RELIEF VALVE SABROE

**OIL PUMP ASSEMBLY KCX** 

**CUNO FILTER - MYCOM** 

**HEAD SPRING - MYCOM** 

**DV ASSEMBLY RC11** 

CR BUSH RC11