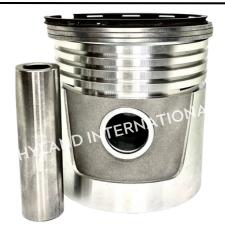

## HIGH-PERFORMANCE COMPRESSOR PARTS

Every part is meticulously checked to guarantee exquisite finishing

CORRORS INTERNAL

SHAFT SEAL SABROE

CONNECTING ROD RC11/RC12

**VALVE ASSEMBLY RC12** 

**PISTON SET** 

**VALVE PLATE** 