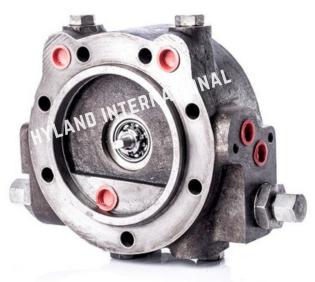

## HIGH-PERFORMANCE COMPRESSOR PARTS

Every part is meticulously checked to guarantee exquisite finishing

CORRORS INTERNAL

SHAFT SEAL SABROE

CONNECTING ROD RC11/RC12

**VALVE ASSEMBLY RC12** 

**PISTON SET** 

**VALVE PLATE** 

OIL PUMP SABROE

AND INTERNATIONAL HYLAND INTERNATIONAL

CYLINDER LINER SABROE

DV GUIDE SABROE

HYLAND INTERNATIONAL

SLIDE RING SMC

**CRANKSHAFT DAIKIN** 

OIL PUMP MYCOM