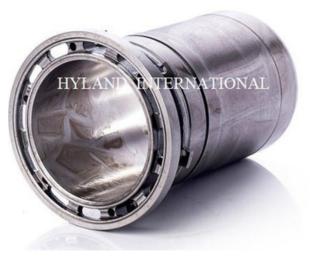

OIL PUMP SABROE

AND INTERNATIONAL HYLAND INTERNATIONAL

CYLINDER LINER SABROE

DV GUIDE SABROE

HYLAND INTERNATIONAL

SLIDE RING SMC

**CRANKSHAFT DAIKIN** 

OIL PUMP MYCOM

THRUST RING RC11

**DV ASSEMBLY RC12** 

SHAFT SEAL -CARRIER 5H

**CONNECTING ROD** 

CRANKSHAFT

**VALVE REEDS** 

**DV SPRINGS** 

**SHAFT SEAL MYCOM** 