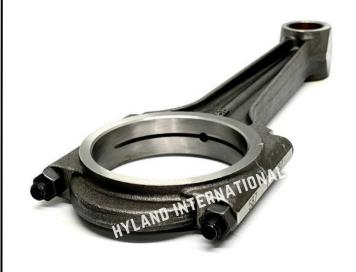

## HIGH-PERFORMANCE COMPRESSOR PARTS

Every part is meticulously checked to guarantee exquisite finishing

CORRORS INTERNAL

SHAFT SEAL SABROE

CONNECTING ROD RC11/RC12

**VALVE ASSEMBLY RC12** 

**PISTON SET** 

**VALVE PLATE** 

THRUST RING RC11

**DV ASSEMBLY RC12** 

SHAFT SEAL -CARRIER 5H

**CONNECTING ROD** 

CRANKSHAFT

**VALVE REEDS** 

**DV SPRINGS** 

**SHAFT SEAL MYCOM** 