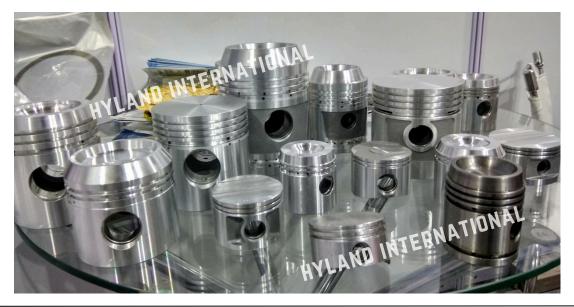

## HIGH-PERFORMANCE COMPRESSOR PARTS

Every part is meticulously checked to guarantee exquisite finishing

CORRORS INTERNAL

SHAFT SEAL SABROE

CONNECTING ROD RC11/RC12

**VALVE ASSEMBLY RC12** 

**PISTON SET** 

**VALVE PLATE** 