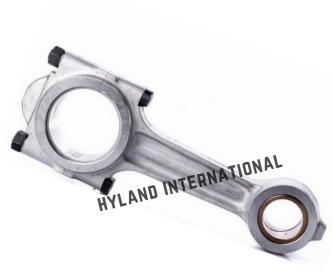

## HIGH-PERFORMANCE COMPRESSOR PARTS

Every part is meticulously checked to guarantee exquisite finishing

CORRORS INTERNAL

SHAFT SEAL SABROE

CONNECTING ROD RC11/RC12

**VALVE ASSEMBLY RC12** 

**PISTON SET** 

**VALVE PLATE** 

THRUST RING RC11

**DV ASSEMBLY RC12** 

SHAFT SEAL -CARRIER 5H

**CONNECTING ROD** 

CRANKSHAFT

**VALVE REEDS** 

**DV SPRINGS** 

**SHAFT SEAL MYCOM** 