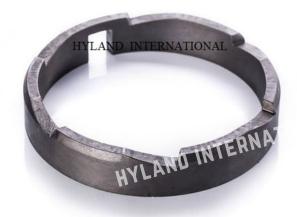

## HIGH-PERFORMANCE COMPRESSOR PARTS

Every part is meticulously checked to guarantee exquisite finishing

CORRORS INTERNAL

SHAFT SEAL SABROE

CONNECTING ROD RC11/RC12

**VALVE ASSEMBLY RC12** 

**PISTON SET** 

**VALVE PLATE** 

THRUST RING RC11

**DV ASSEMBLY RC12** 

SHAFT SEAL -CARRIER 5H

**CONNECTING ROD** 

CRANKSHAFT

**VALVE REEDS** 

**DV SPRINGS** 

**SHAFT SEAL MYCOM** 