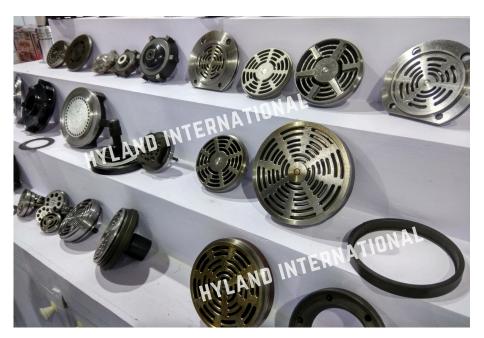

## HIGH-PERFORMANCE COMPRESSOR PARTS

Every part is meticulously checked to guarantee exquisite finishing

CORRORS INTERNAL

SHAFT SEAL SABROE

CONNECTING ROD RC11/RC12

**VALVE ASSEMBLY RC12** 

**PISTON SET** 

**VALVE PLATE** 

OIL PUMP SABROE

AND INTERNATIONAL HYLAND INTERNATIONAL

CYLINDER LINER SABROE

DV GUIDE SABROE

HYLAND INTERNATIONAL

SLIDE RING SMC

**CRANKSHAFT DAIKIN** 

OIL PUMP MYCOM

**GEAR SET RC11** 

**PISTON RING** 

PRESSURE RELIEF VALVE SABROE

**OIL PUMP ASSEMBLY KCX** 

**CUNO FILTER - MYCOM** 

**HEAD SPRING - MYCOM** 

**DV ASSEMBLY RC11** 

CR BUSH RC11

THRUST RING RC11

**DV ASSEMBLY RC12** 

SHAFT SEAL -CARRIER 5H

**CONNECTING ROD** 

CRANKSHAFT

**VALVE REEDS** 

**DV SPRINGS** 

**SHAFT SEAL MYCOM** 

**CAM RING MYCOM** 

**PISTON RING** 

**CONTROL VALVE ASSEMBLY** 

CYLINDER LINER MYCOM