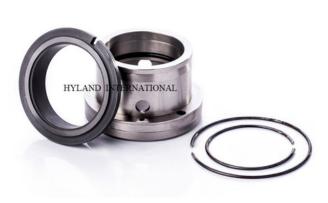

## HIGH-PERFORMANCE COMPRESSOR PARTS

Every part is meticulously checked to guarantee exquisite finishing

CORRORS INTERNAL

SHAFT SEAL SABROE

CONNECTING ROD RC11/RC12

**VALVE ASSEMBLY RC12** 

**PISTON SET** 

**VALVE PLATE** 