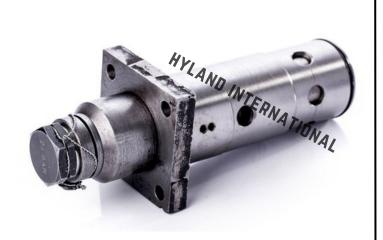

THRUST RING RC11

**DV ASSEMBLY RC12** 

SHAFT SEAL -CARRIER 5H

**CONNECTING ROD** 

CRANKSHAFT

**VALVE REEDS** 

**DV SPRINGS** 

**SHAFT SEAL MYCOM** 