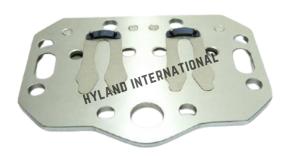

**GEAR SET RC11** 

**PISTON RING** 

PRESSURE RELIEF VALVE SABROE

**OIL PUMP ASSEMBLY KCX** 

**CUNO FILTER - MYCOM** 

**HEAD SPRING - MYCOM** 

**DV ASSEMBLY RC11** 

CR BUSH RC11