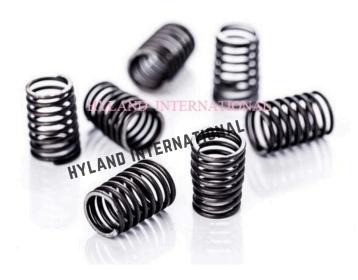

**GEAR SET RC11** 

**PISTON RING** 

PRESSURE RELIEF VALVE SABROE

**OIL PUMP ASSEMBLY KCX** 

**CUNO FILTER - MYCOM** 

**HEAD SPRING - MYCOM** 

**DV ASSEMBLY RC11** 

CR BUSH RC11

THRUST RING RC11

**DV ASSEMBLY RC12** 

SHAFT SEAL -CARRIER 5H

**CONNECTING ROD** 

CRANKSHAFT

**VALVE REEDS** 

**DV SPRINGS** 

**SHAFT SEAL MYCOM** 