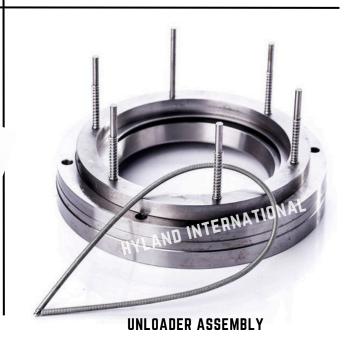

**GEAR SET RC11** 

**PISTON RING** 

PRESSURE RELIEF VALVE SABROE

**OIL PUMP ASSEMBLY KCX** 

**CUNO FILTER - MYCOM** 

**HEAD SPRING - MYCOM** 

**DV ASSEMBLY RC11** 

CR BUSH RC11